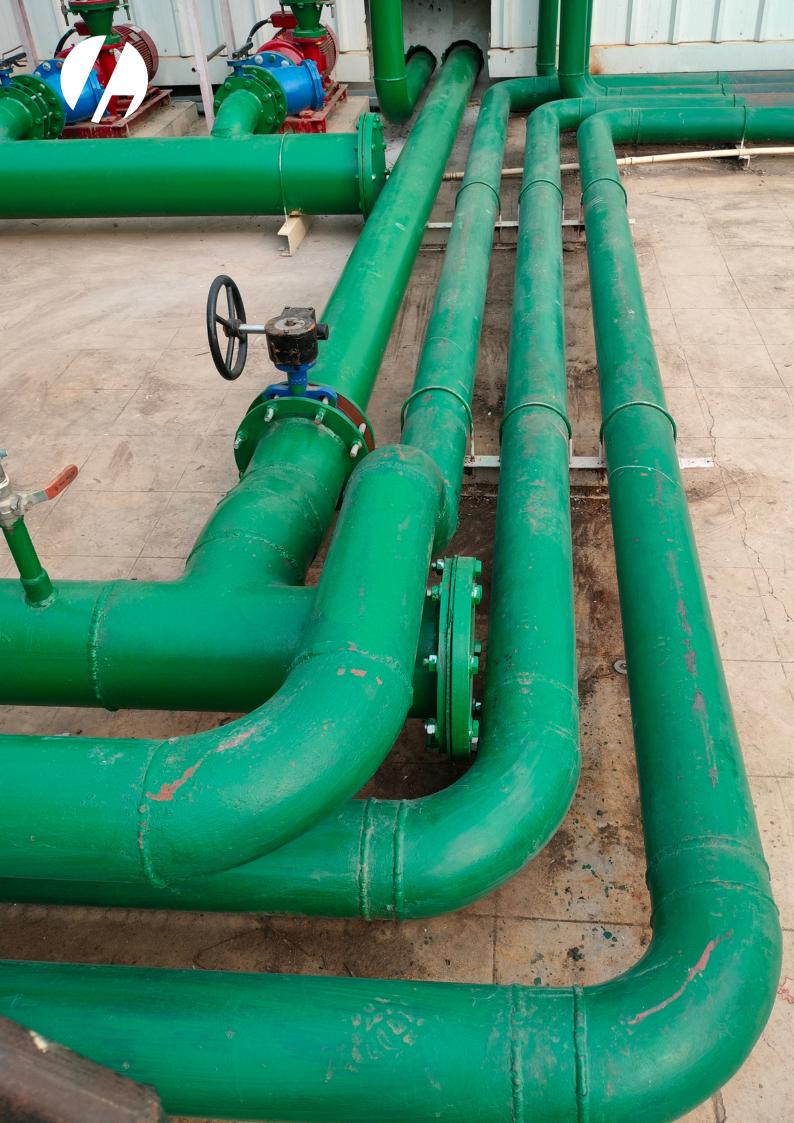

# Aluminium Piping

## **Application :**

Used for all types of industrial air & gases.