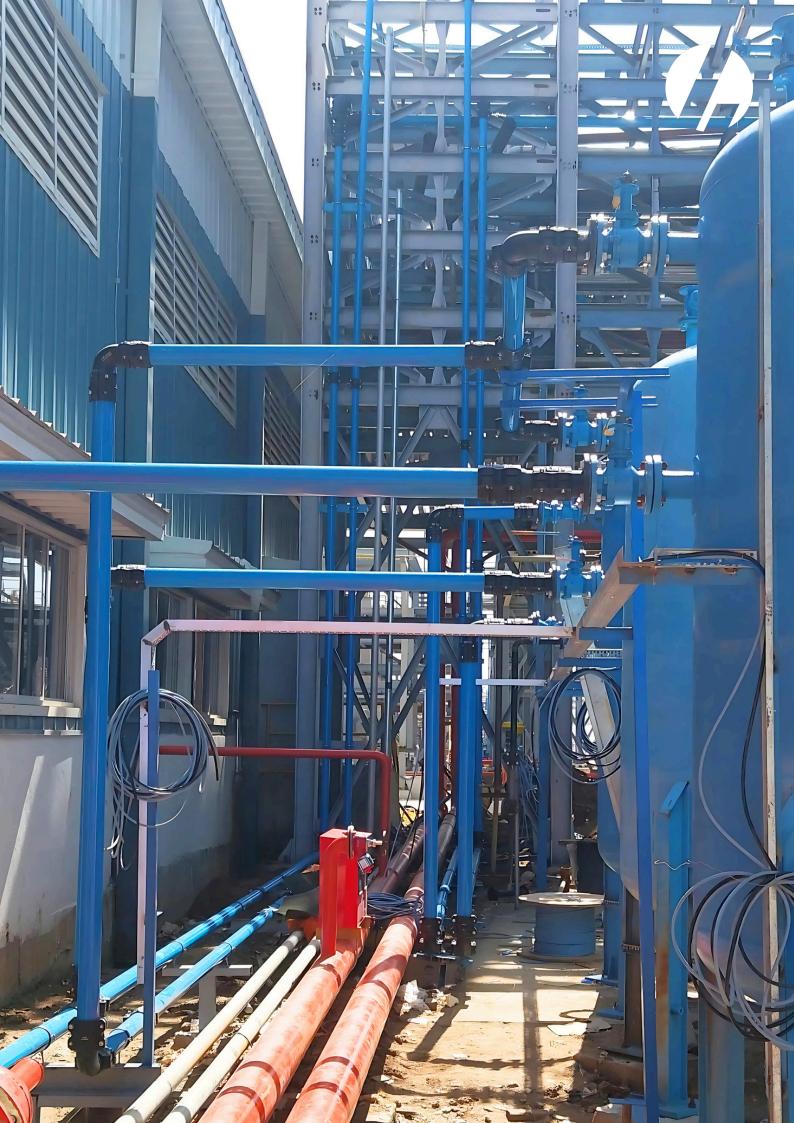

# Aluminium Piping

## **Application :**

Used for all types of industrial air & gases.