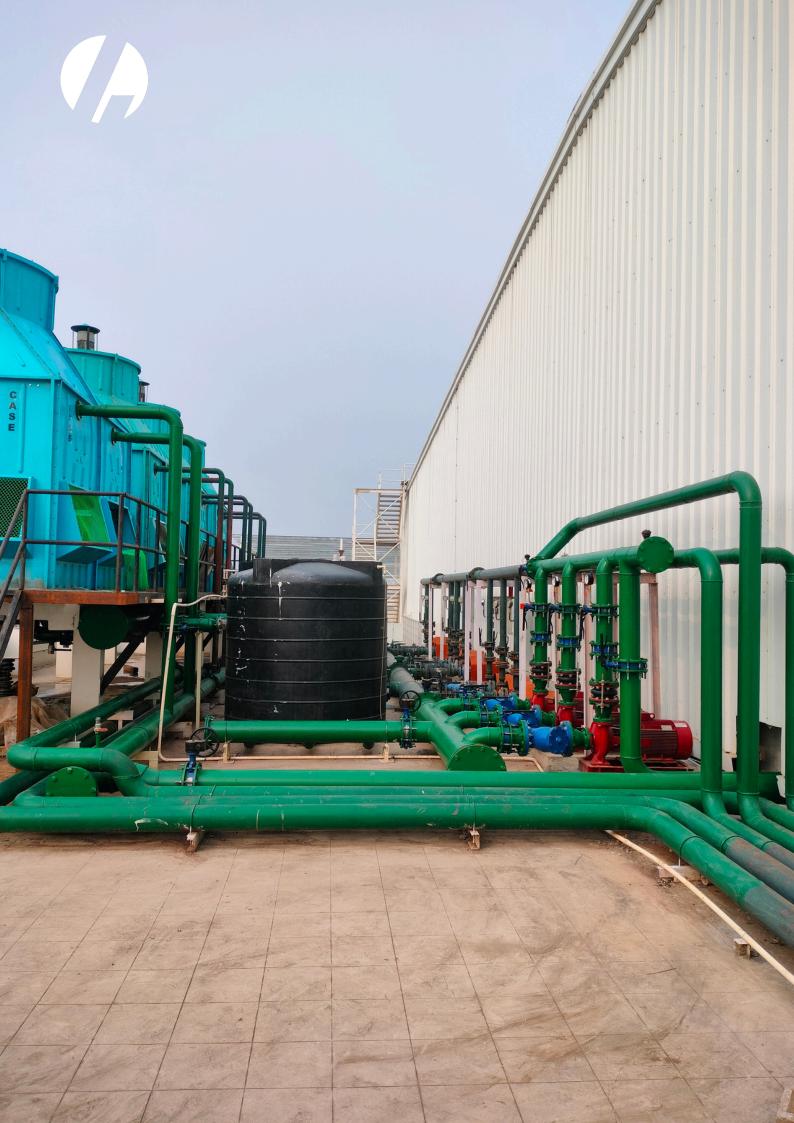

# Aluminium Piping

## **Application :**

Used for all types of industrial air & gases.