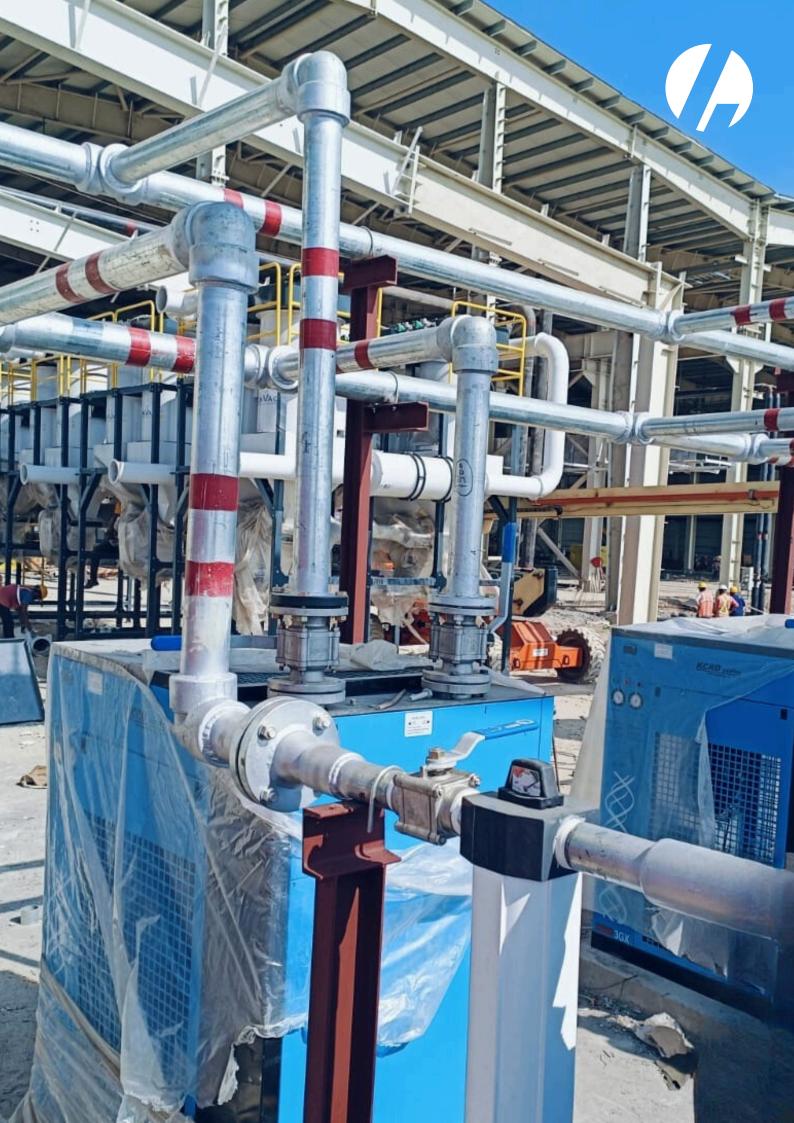

# **GI** Piping

## **Application :**

Used for water supply lines and drainage systems.