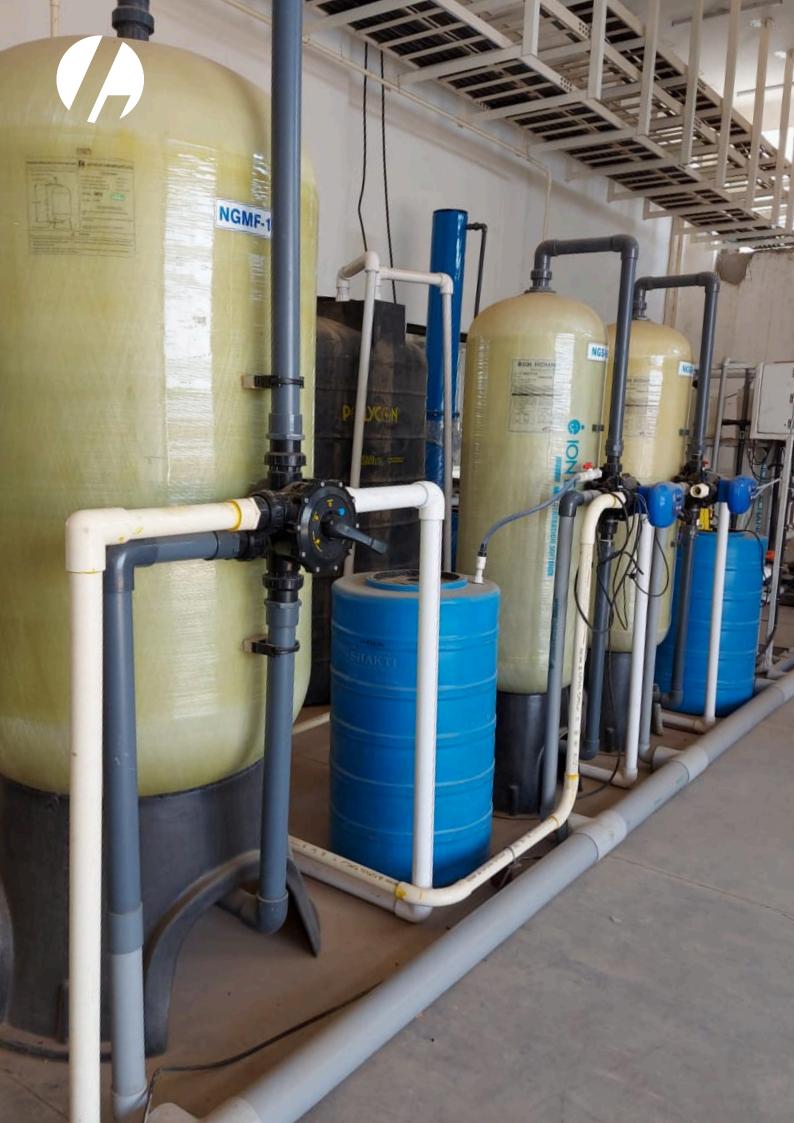

# **SS** Piping

## **Application :**

Used for pharmaceutical and water treatment plants.