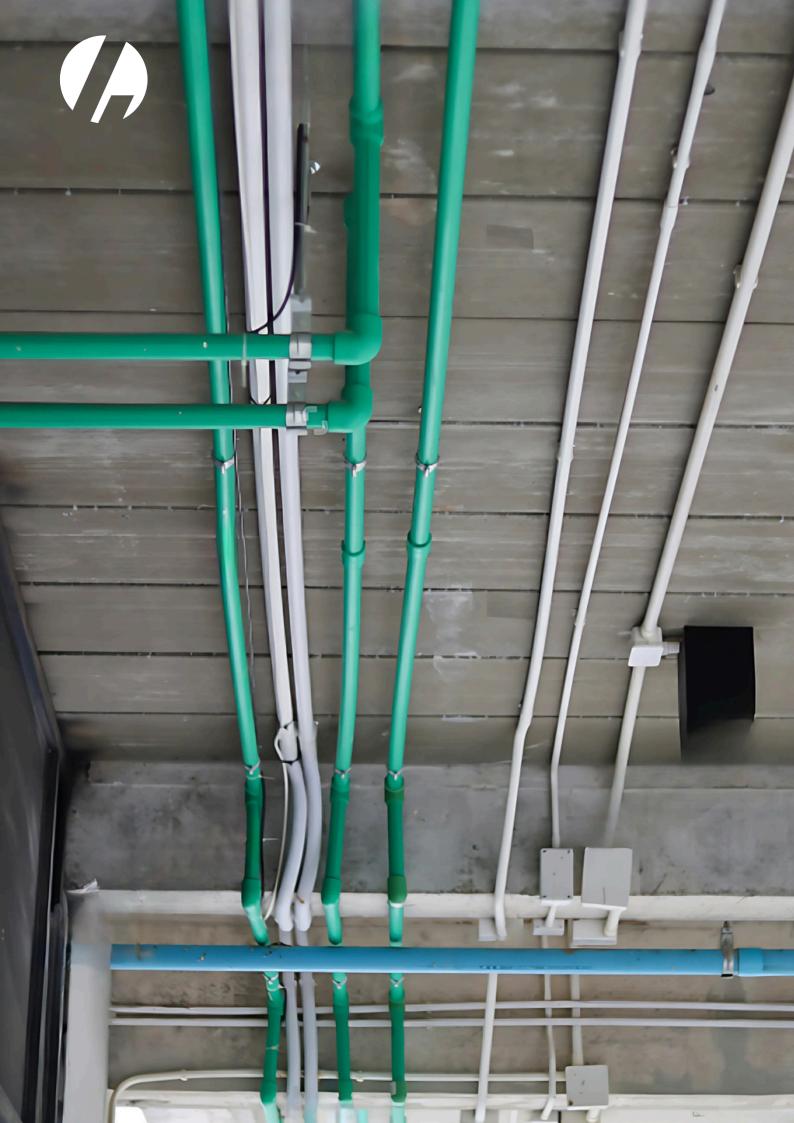

## **PPRC/CPVC** Piping

### **Application :**

Used in hot and cold water plumbing systems & Used for plumbing applications.