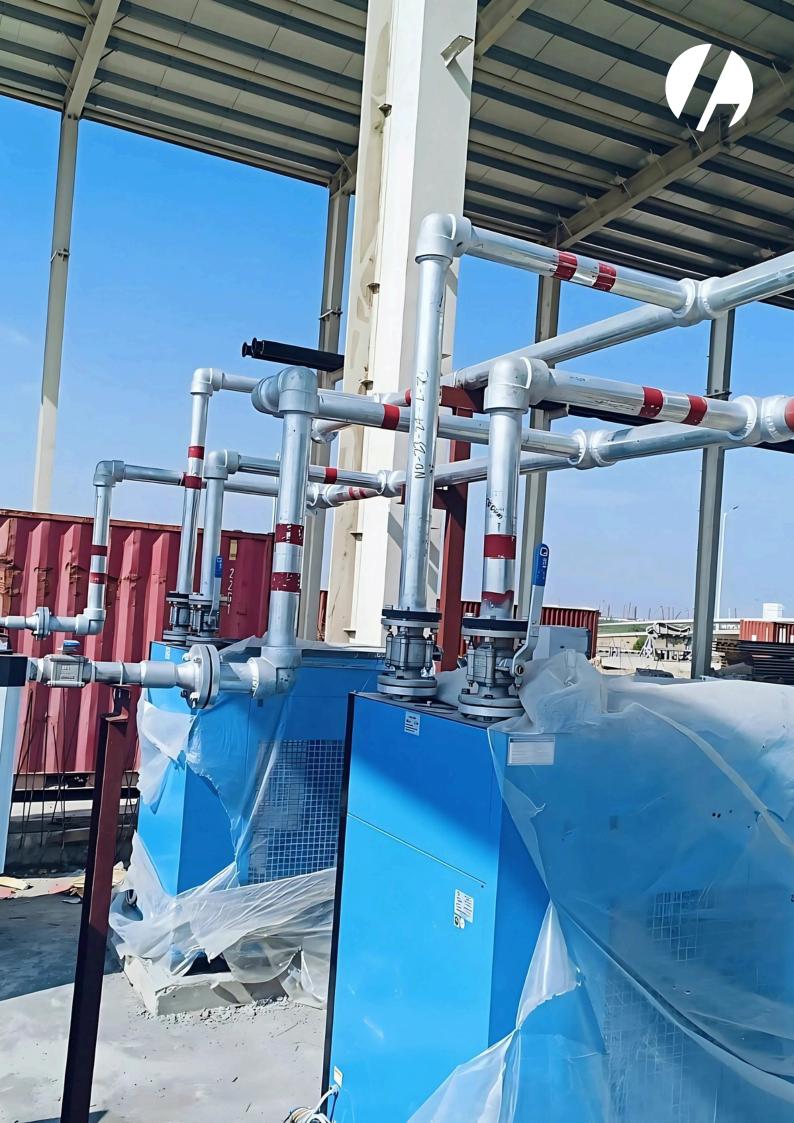

# Aluminium Piping

## **Application :**

Used for all types of industrial air & gases.