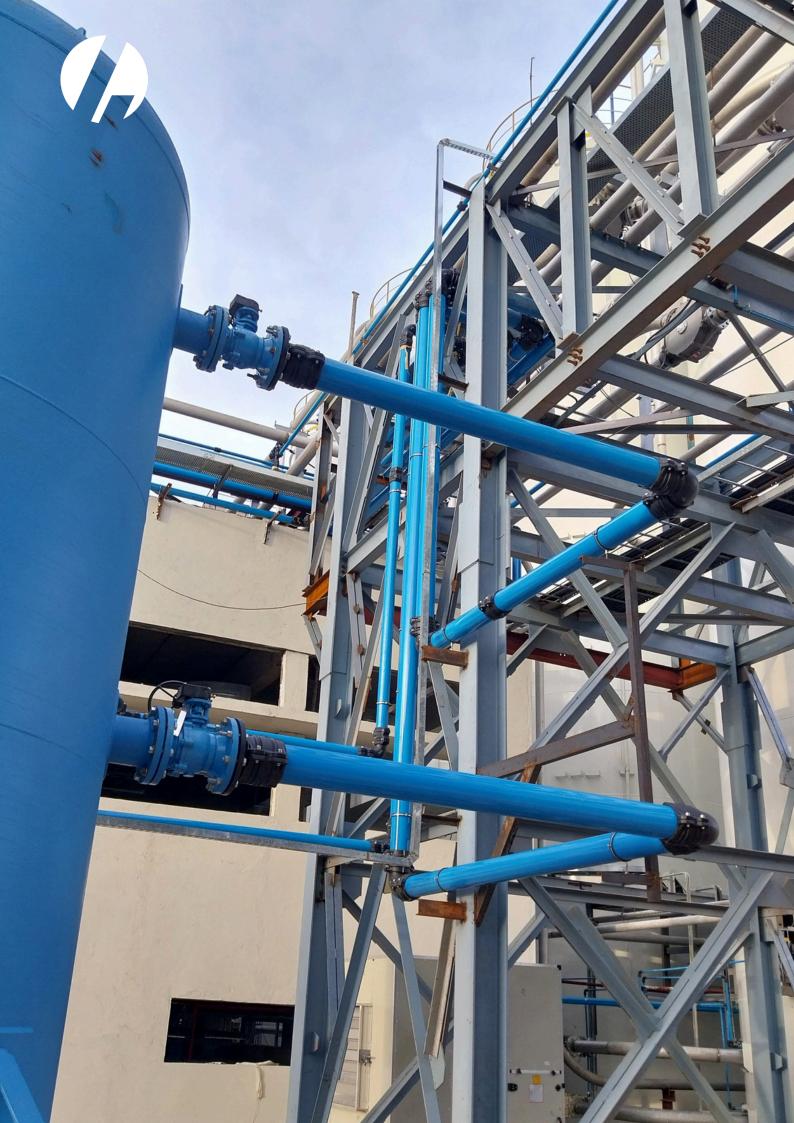

# Aluminium Piping

## **Application :**

Used for all types of industrial air & gases.