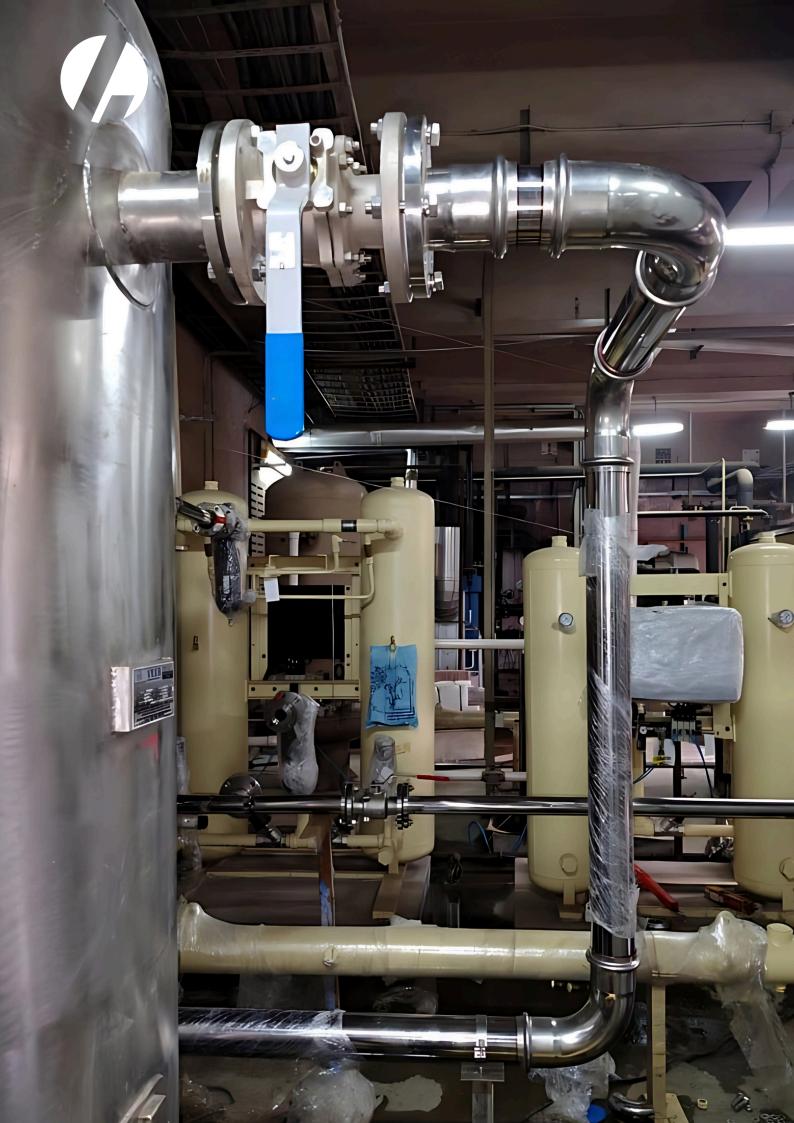

# **SS** Piping

## **Application :**

Used for pharmaceutical and water treatment plants.