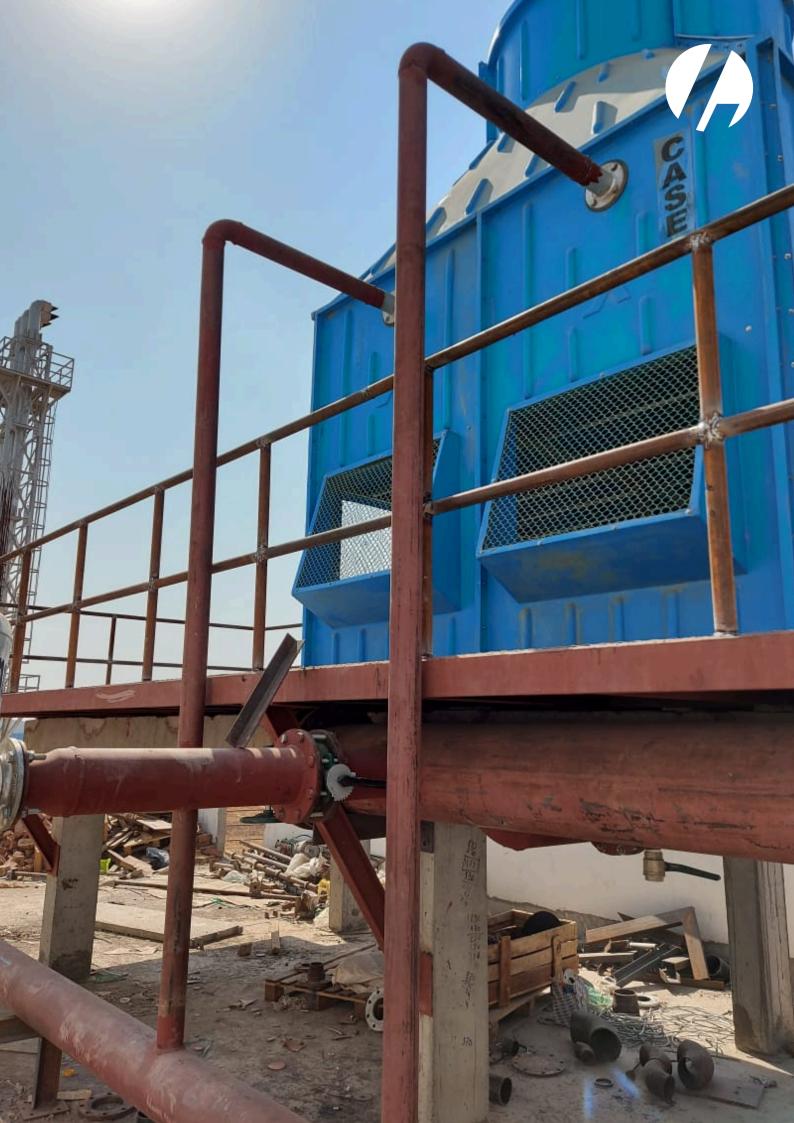

## MS/CS Piping

### **Application :**

Used for water and gas applications & Used for oil and gas applications.