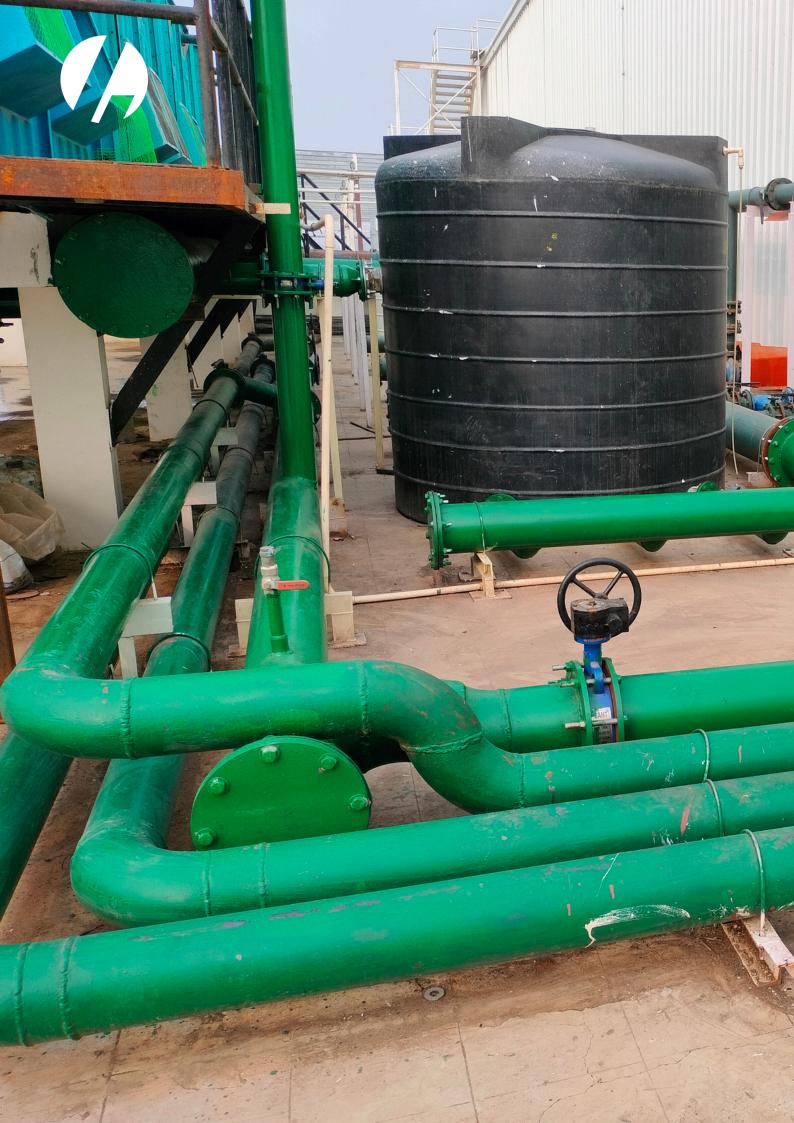

## MS/CS Piping

### **Application :**

Used for water and gas applications & Used for oil and gas applications.