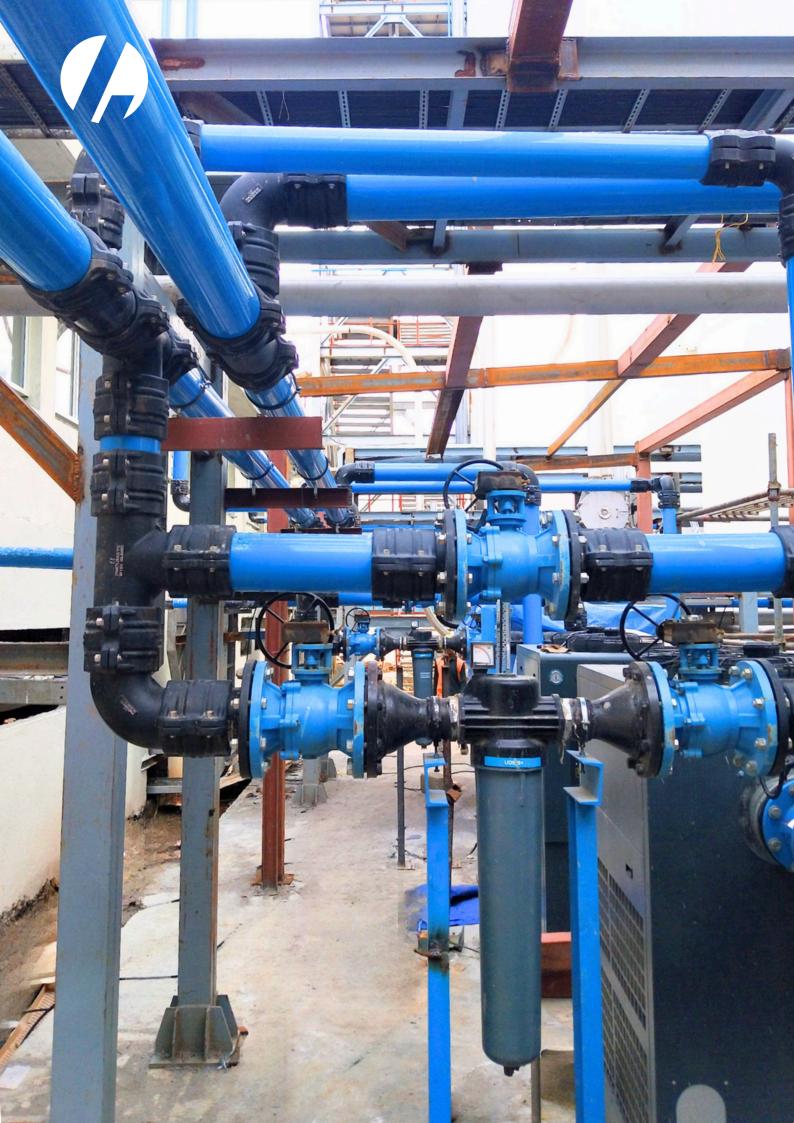

# Aluminium Piping

## **Application :**

Used for all types of industrial air & gases.