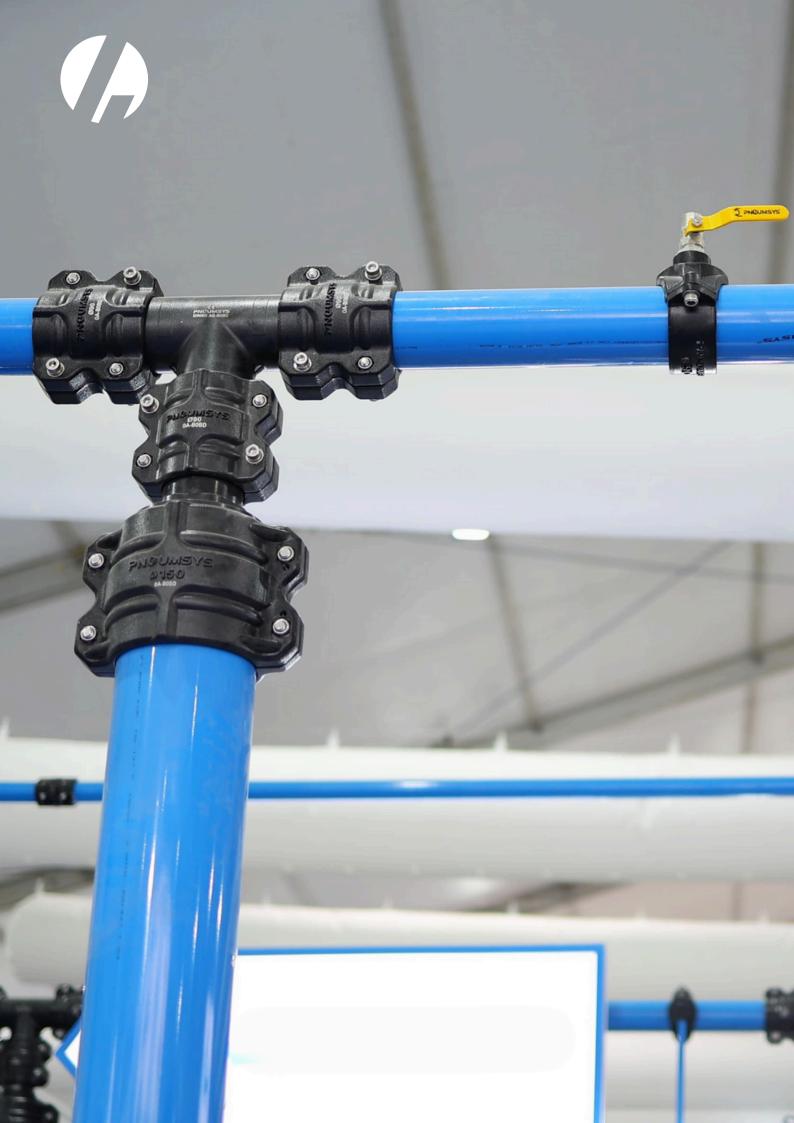

# Aluminium Piping

## **Application :**

Used for all types of industrial air & gases.