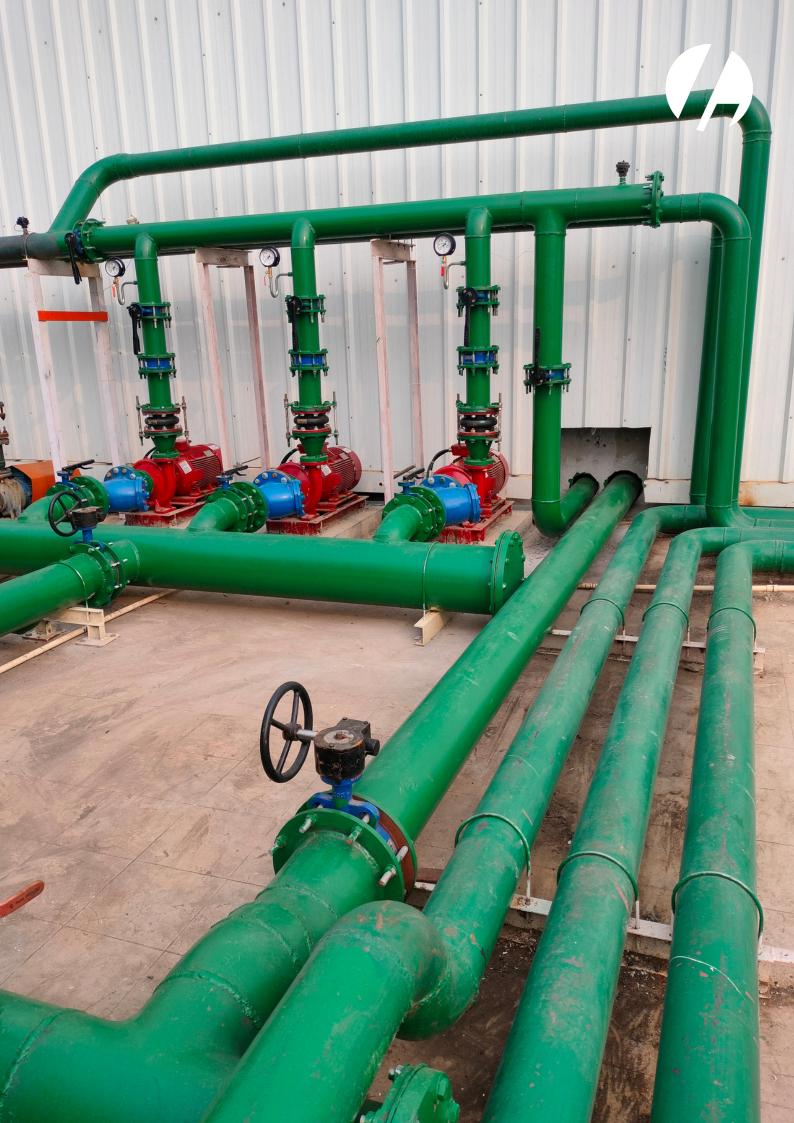

# Aluminium Piping

## **Application :**

Used for all types of industrial air & gases.