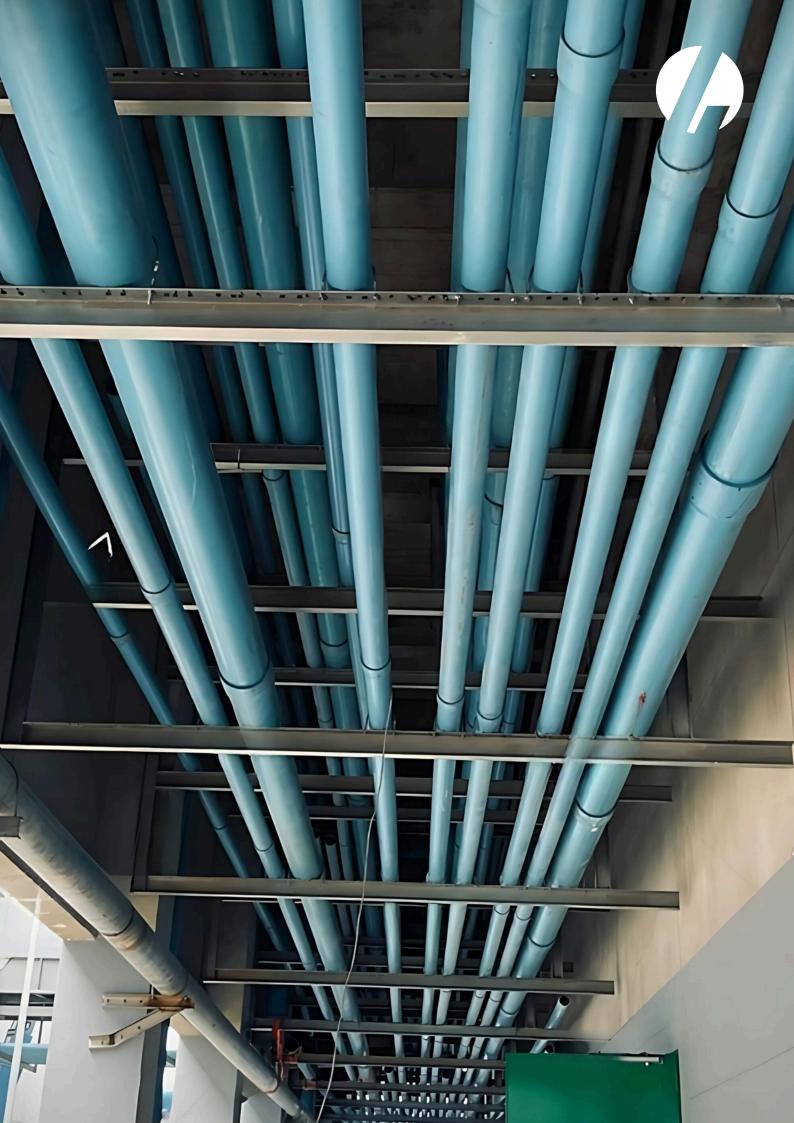

# Aluminium Piping

## **Application :**

Used for all types of industrial air & gases.