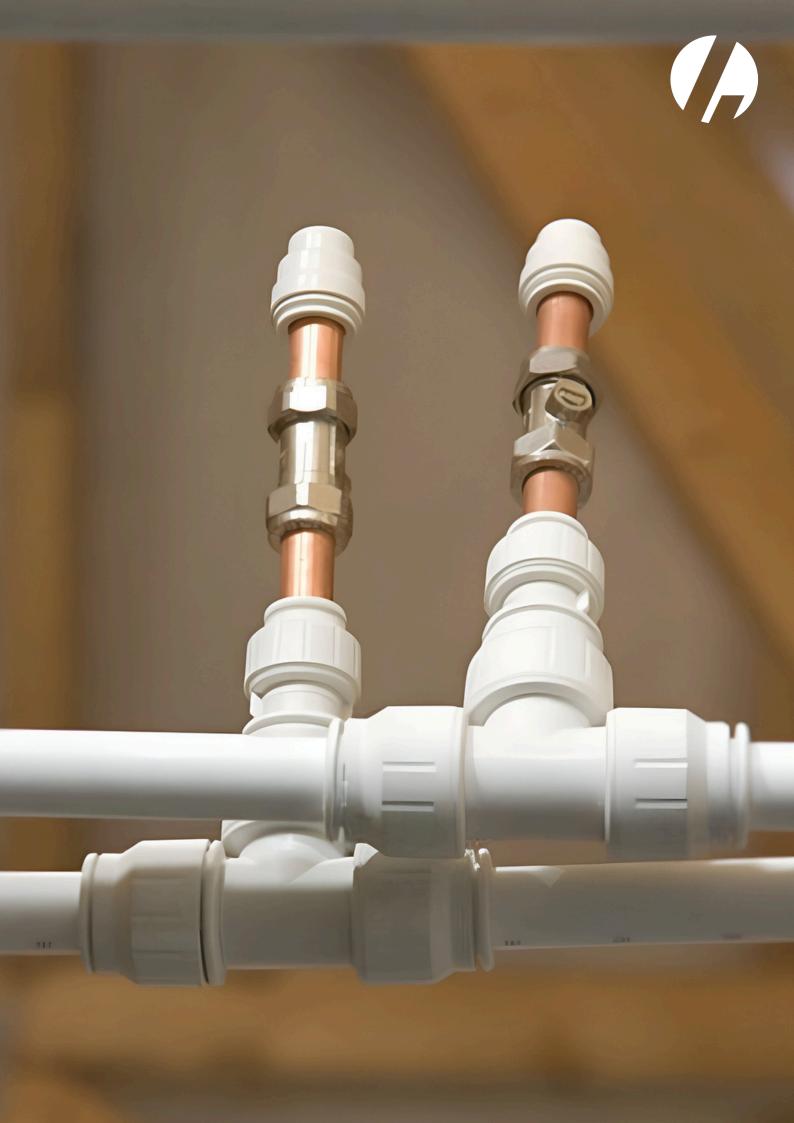

## **PPRC/CPVC** Piping

### **Application :**

Used in hot and cold water plumbing systems & Used for plumbing applications.