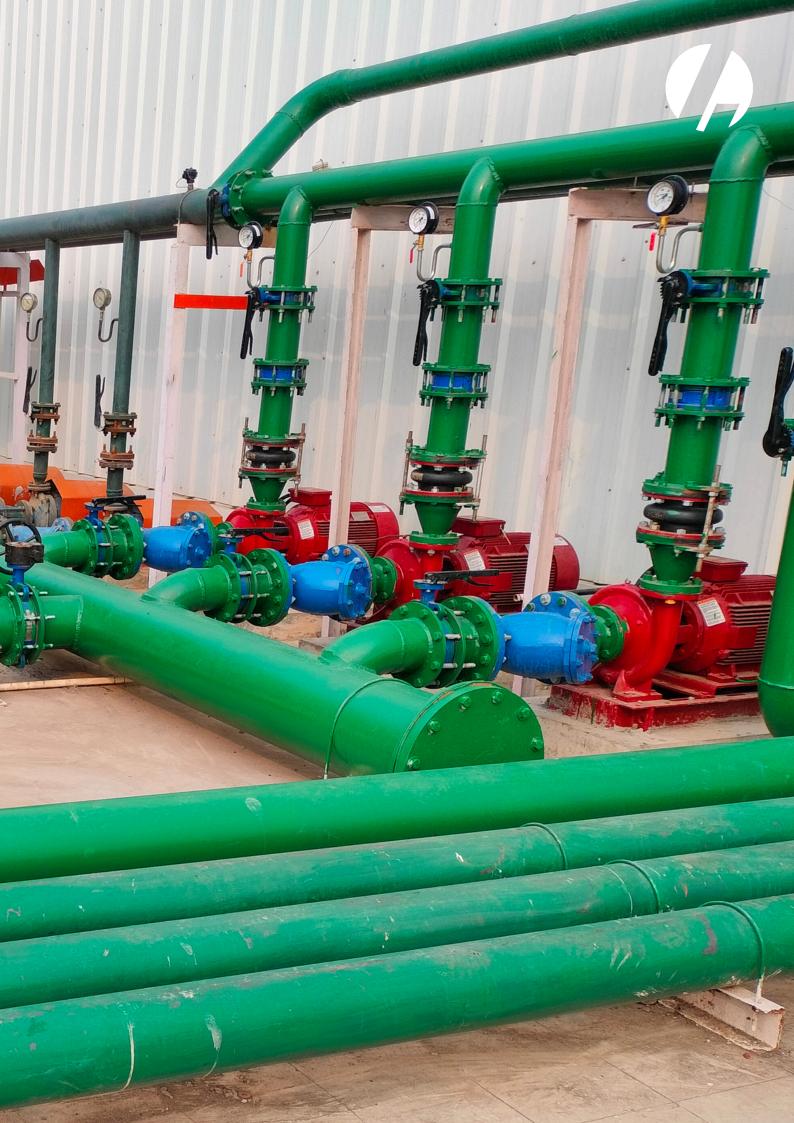

# Aluminium Piping

## **Application :**

Used for all types of industrial air & gases.