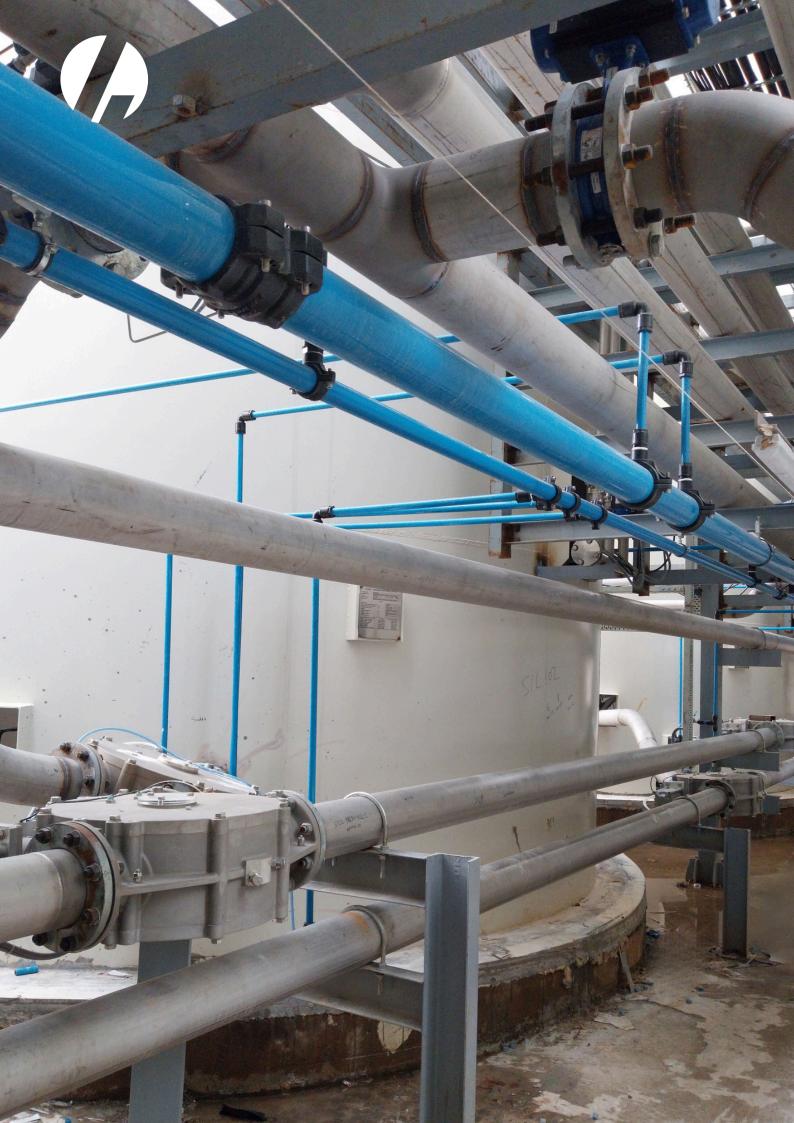

# Aluminium Piping

## **Application :**

Used for all types of industrial air & gases.