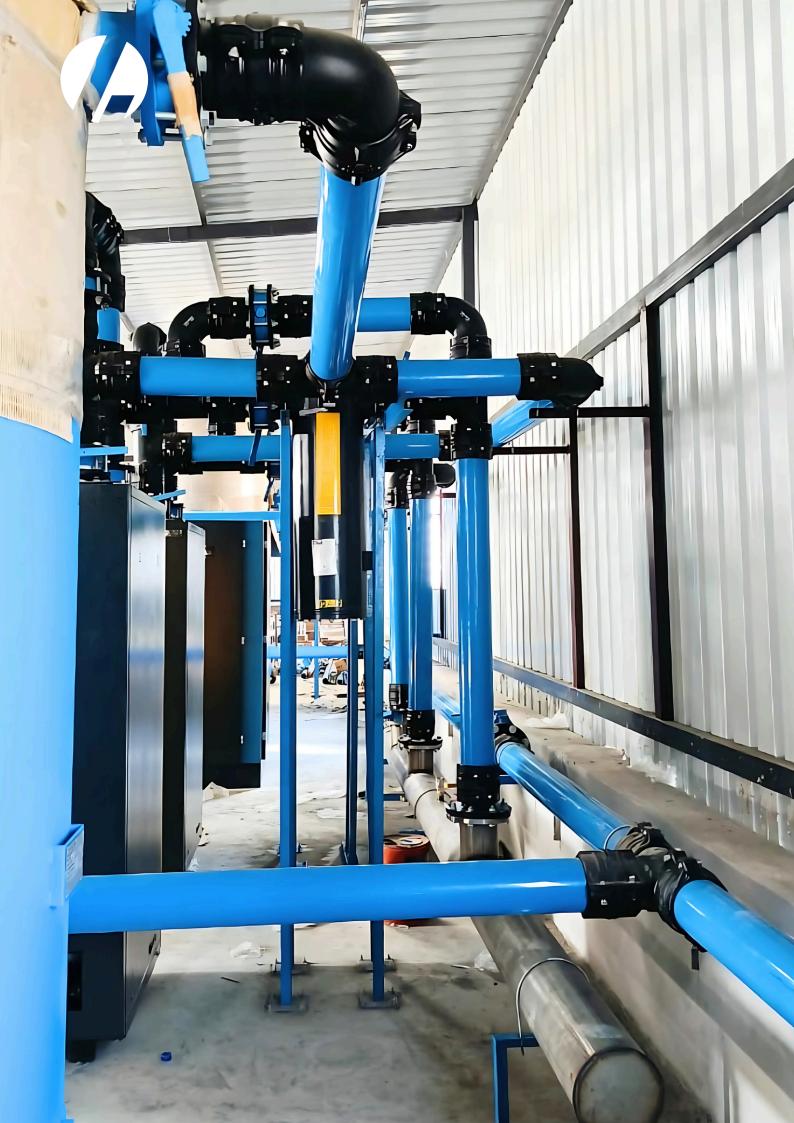

# Aluminium Piping

## **Application :**

Used for all types of industrial air & gases.