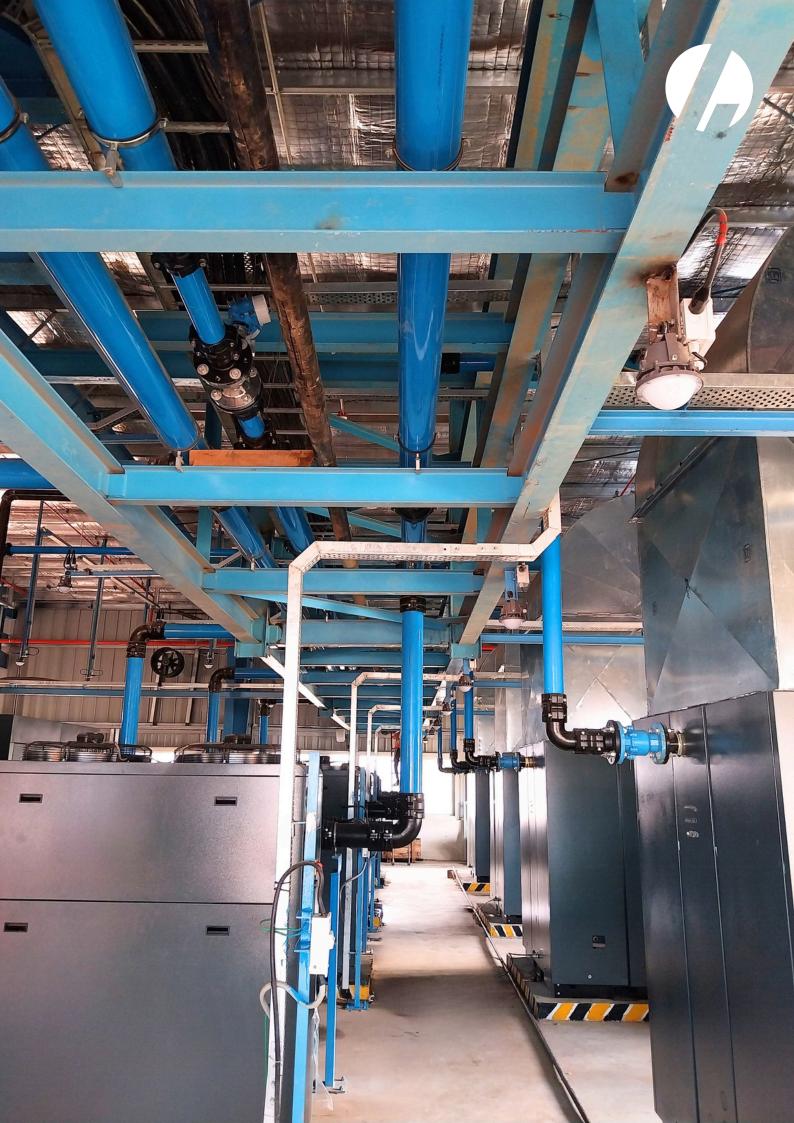

# Aluminium Piping

## **Application :**

Used for all types of industrial air & gases.