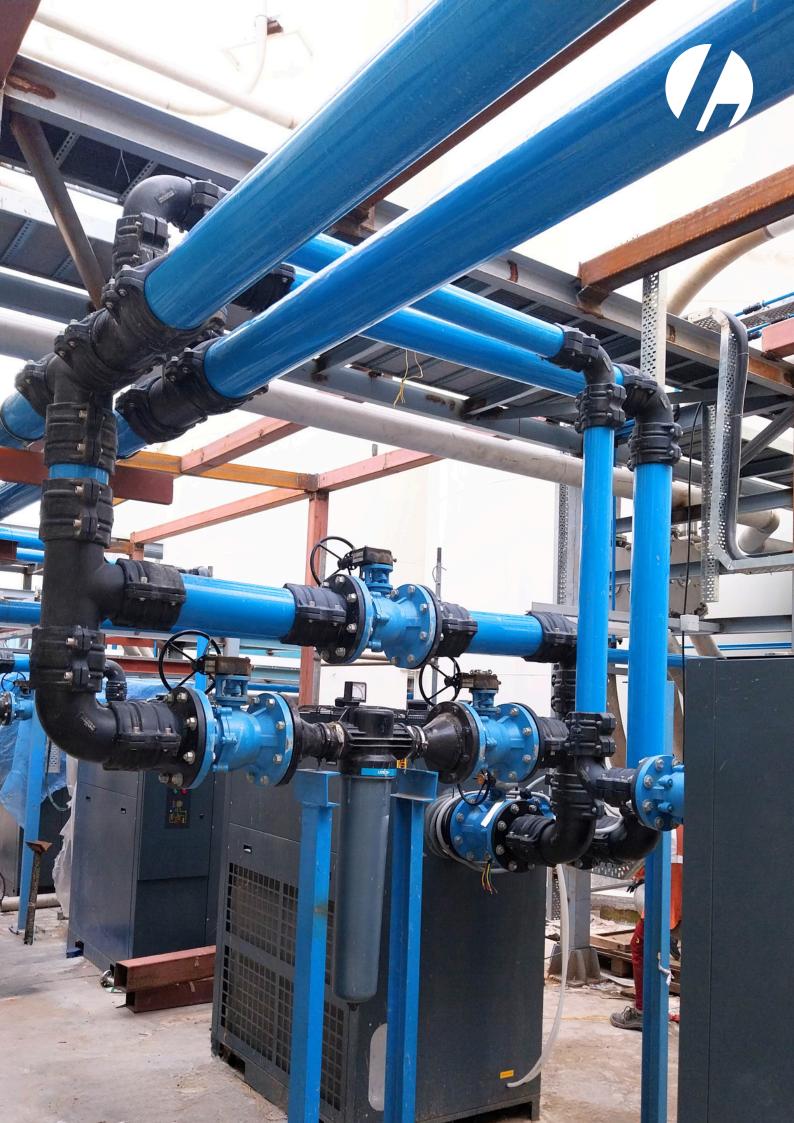

# Aluminium Piping

## **Application :**

Used for all types of industrial air & gases.