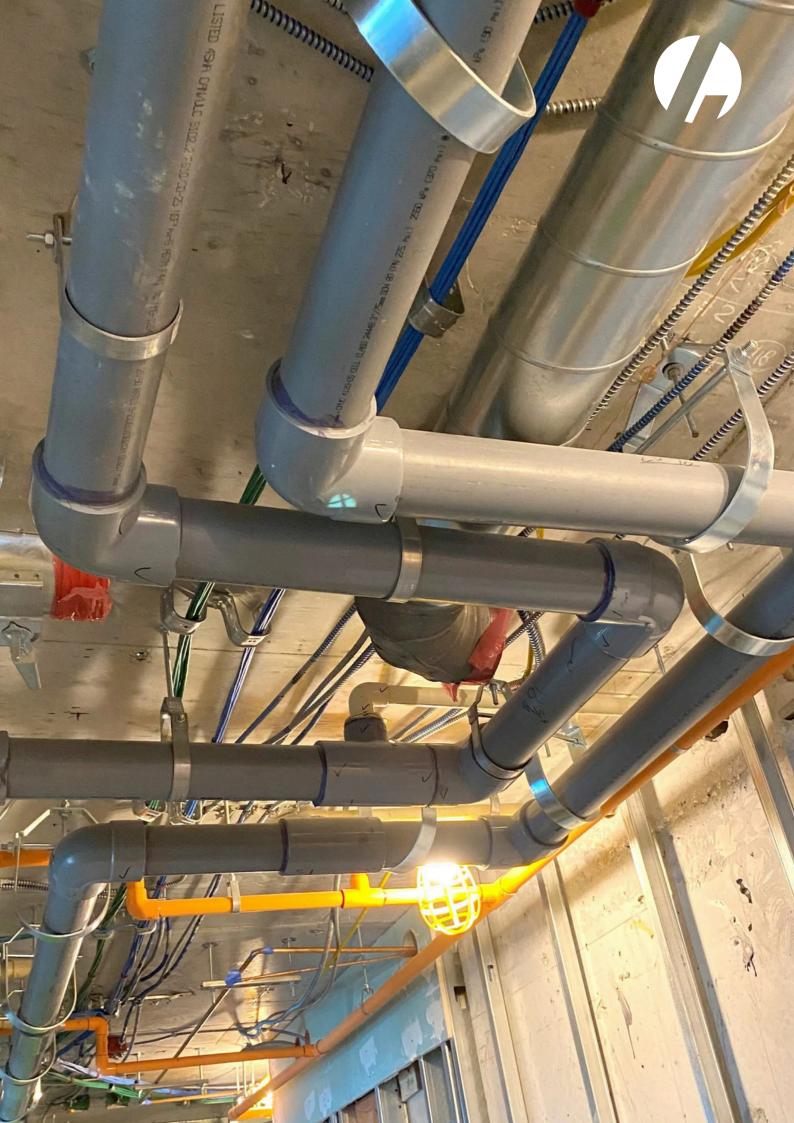

# Aluminium Piping

## **Application :**

Used for all types of industrial air & gases.