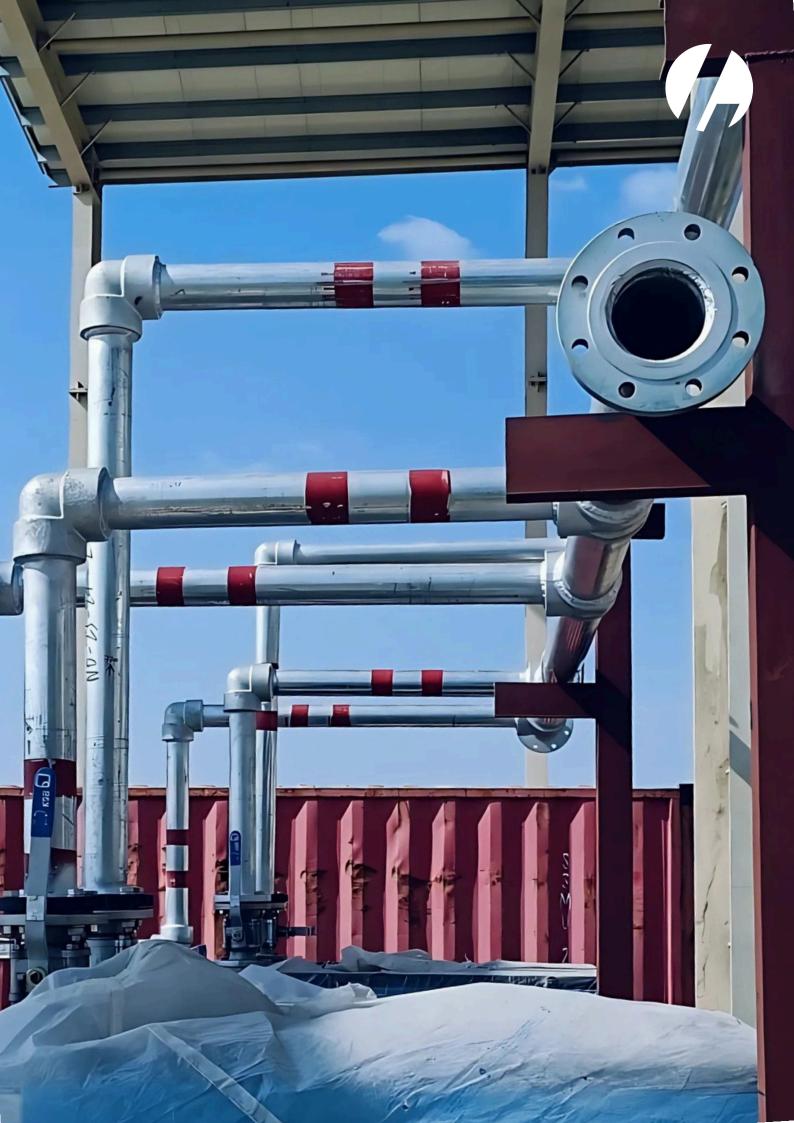

# Aluminium Piping

## **Application :**

Used for all types of industrial air & gases.