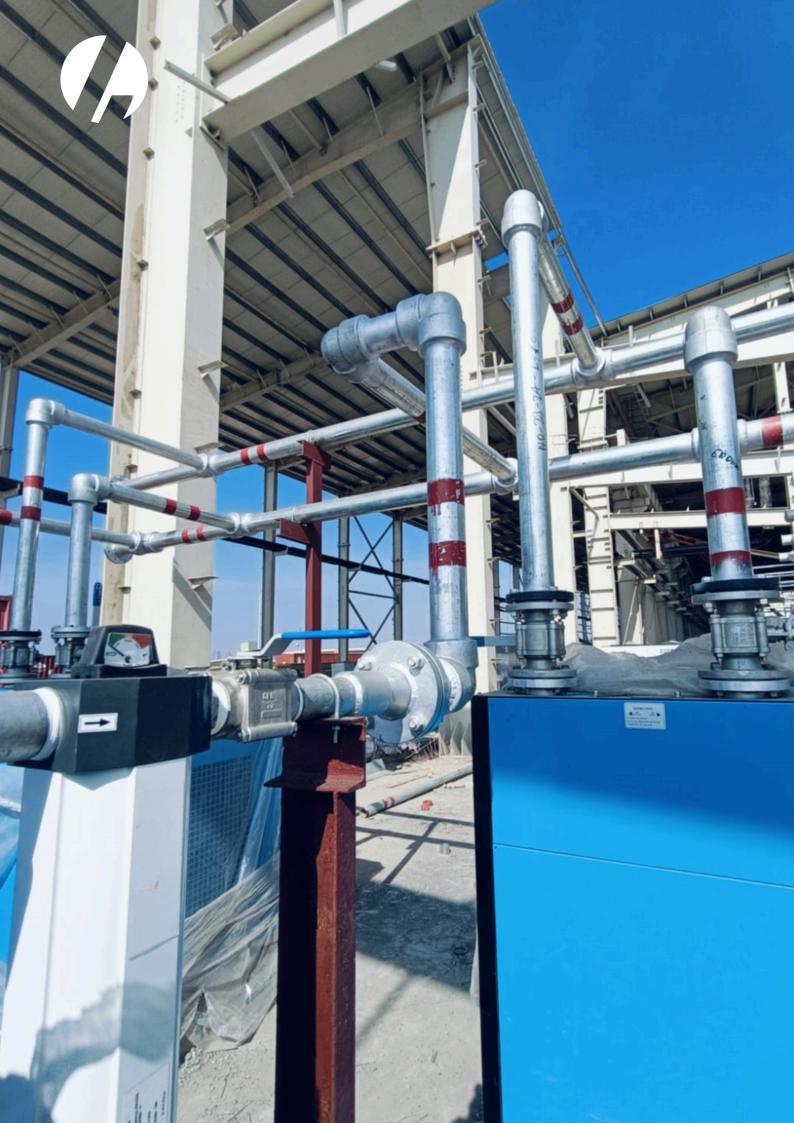

# **GI** Piping

## **Application :**

Used for water supply lines and drainage systems.