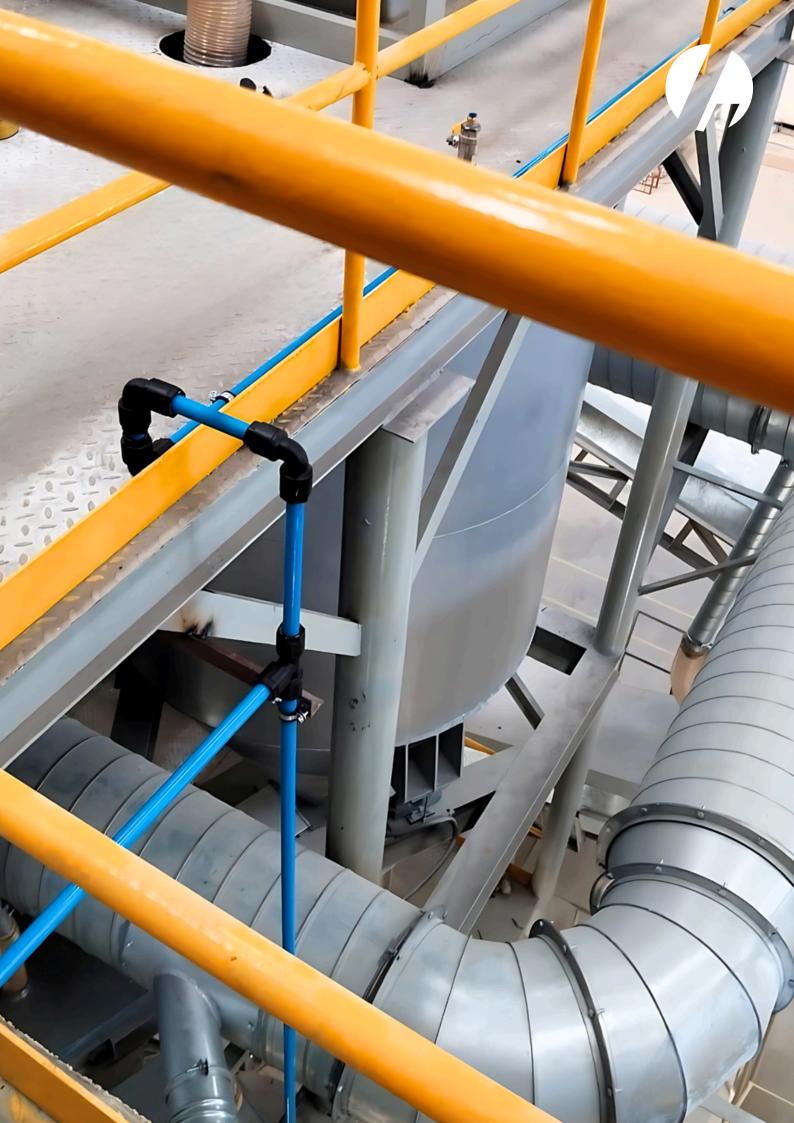

# Aluminium Piping

## **Application :**

Used for all types of industrial air & gases.