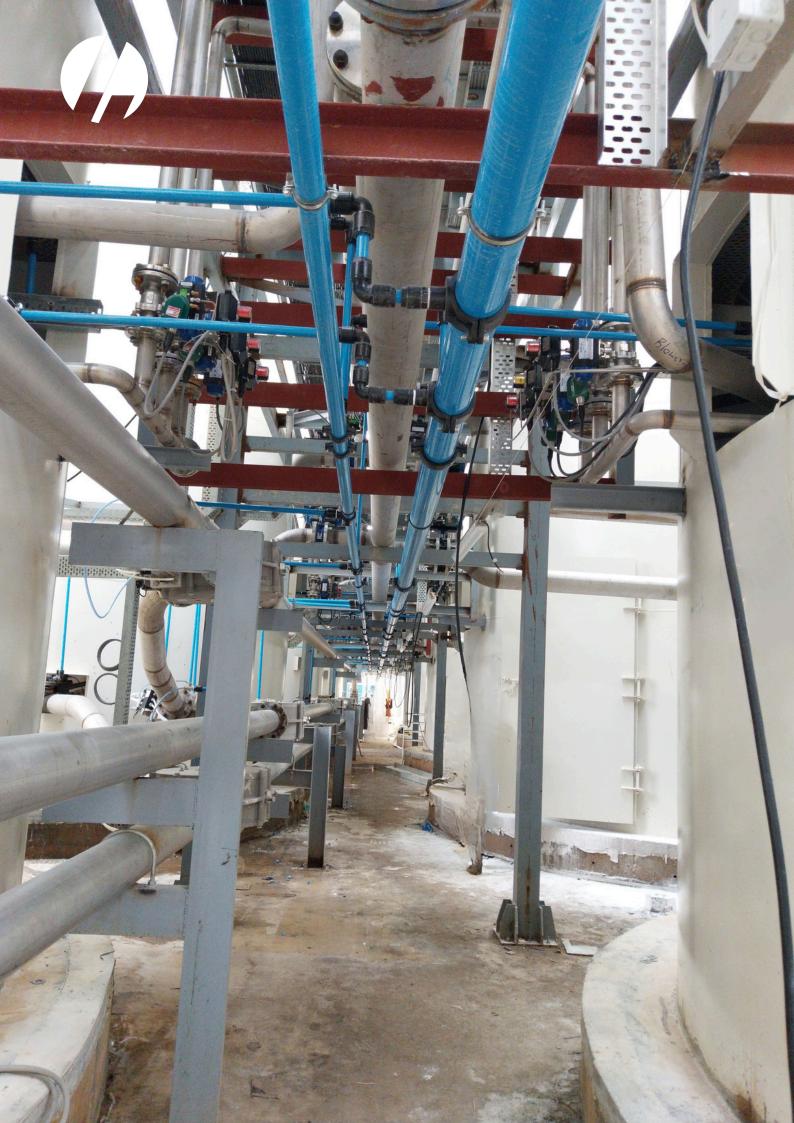

# Aluminium Piping

## **Application :**

Used for all types of industrial air & gases.