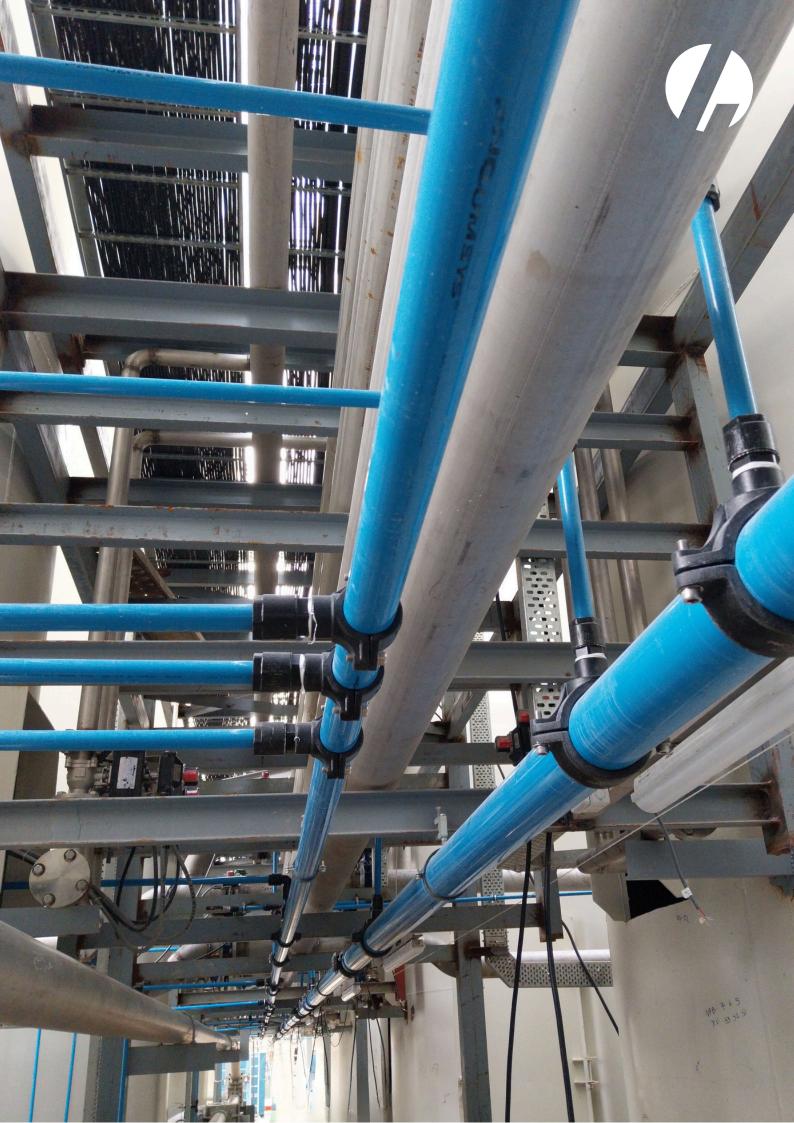

# Aluminium Piping

## **Application :**

Used for all types of industrial air & gases.